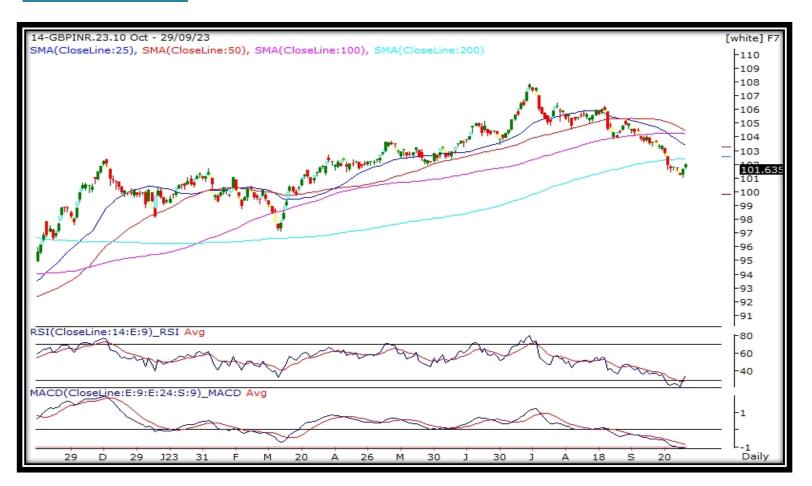

#### **OUTLOOK:**

**GBPINR**: GBPINR yesterday witnessed another sharp pullback from support levels and was given close to 102.00 levels near 2000DMA. On the upside, it has important resistance levels of 102.35–102.40 levels, and on the downside, it has a first support level of 101.65. Below this, 101.20 will be the next important support level